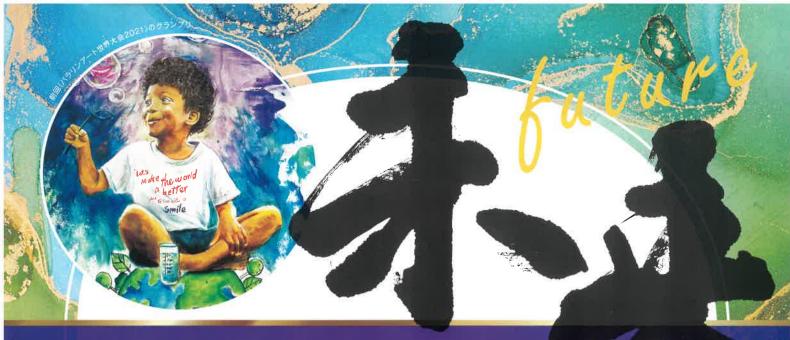

# PARALYM ART WORLD CUP 2022

2022 6.1 Wed - 8.31 Wed

### パラリンアート世界大会2022とは

世界中の障がいのある方が芸術的才能を披露する 障がい者アートのワールドカップです。毎年テーマ を決め、各国から作品を募集します。グランプリ・ 準グランプリ・他一部受賞者の方は2022年12月 (予定)に都内にて行われる表彰式へのご招待を 予定しています!

2022年のテーマは「未来(FUTURE)」です。その人によって思い描く「未来(FUTURE)」があります。日本だけでなく国境を越えて、皆さんが「未来(FUTURE)」と聞いて連想するアートを世界中から募集します!グランプリには30万円、準グランプリには10万円の賞金もご用意しております!たくさんのご応募お待ちしております!

# 未来 FUTURE

● その人によって思い描く「未来(FUTURE)」があります。 あなたにとっての未来を自由に表現してください!